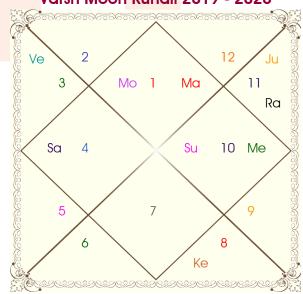

rrent Dasha - Mars

| Pln | Andha | Soya | Dharmi | Nek/Manda |
|-----|-------|------|--------|-----------|
| Sun |       |      |        | Manda     |
| Mon |       | Yes  |        | Manda     |
| Mar |       | Yes  |        | Nek       |
| Mer |       |      |        | Nek       |
| Jup |       |      |        | Manda     |
| Ven |       | Yes  |        | Manda     |
| Sat |       |      |        | Manda     |
| Rah |       |      |        | Manda     |
| Ket |       |      |        | Nek       |

# **House Position**

| Khana | 1   | 2 | 3   | 4 | 5 | 6 | 7   | 8   | 9 | 10 | 11 | 12 |
|-------|-----|---|-----|---|---|---|-----|-----|---|----|----|----|
| Soya  | Yes |   | Yes |   |   |   | Yes | Yes |   |    |    |    |

## Varsh Kundli 2019 - 2020



## Varsh Moon Kundli 2019 - 2020





# Lal Kitab Varshphal 2019-2020

## Sun

The Sun is situated in the 11th House of your Varshkundali. This is malefic. If you possess laziness and carelessness, you may lose several opportunities of progress in life this year. Your children will suffer or you will have less of child bliss if you consume liquor and meat. Abusing others, giving false witness and quarreling with others will not be good for you. Punishment from government department is possible.

To reduce the effects of the lackluster Sun the following remedies are advised.

## Remedies:

- 1. Don't speak lie, don't take or feed left over food to somebody.
- 2. Don't consume meat and liquor. Abstain from intoxicating things.

## Moon

The Moon is situated in the 2nd House of your Varshakundali, which is inauspicious. You m