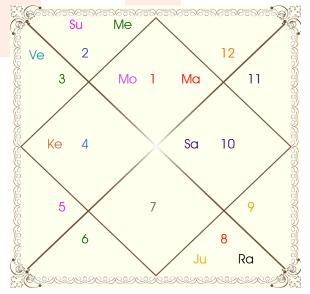

| Nek/Manda |
|-----|-------|------|--------|-----------|
| Sun |       |      |        | Nek       |
| Mon |       |      |        | Nek       |
| Mar |       |      |        | Nek       |
| Mer |       |      |        | Manda     |
| Jup |       | Yes  |        | Manda     |
| Ven |       |      |        | Manda     |
| Sat |       |      |        | Nek       |
| Rah |       | Yes  |        | Manda     |
| Ket |       |      |        | Nek       |

# **House Position**

| Khana | 1   | 2 | 3   | 4 | 5   | 6 | 7 | 8 | 9 | 10 | 11  | 12 |
|-------|-----|---|-----|---|-----|---|---|---|---|----|-----|----|
| Soya  | Yes |   | Yes |   | Yes |   |   |   |   |    | Yes |    |

## Varsh Kundli 2018 - 2019

# Ju Ra 2 12 3 1 11 Sa 4 Ke 10 5 Mo 7 Ma 9 Ve 8 Su Me

## Varsh Moon Kundli 2018 - 2019





# Lal Kitab Varshphal 2018-2019

## Sun

The Sun is in the 8th House of your Varshakundali. This is favorable. A man on deathbed will not die so long you will be sitting by him this year. You will be slogging hard to perform your duties. You will have a saintly nature. You will dedicate to others what all you have done for yourself. You will progress more by truth.

To enhance the benign influence of the Sun the following restraints are advised.

## Restraints:

- 1. Don't keep the kitchen desecrated or dirty.
- 2. Don't establish illicit relations with another man's wife.

### Moon

The Moon, situated in the 7th House of your Varshakundali, is auspicious. As a result your parents will gain more wealth this year. You won't have to extend a needy hand for help. You will be interested in