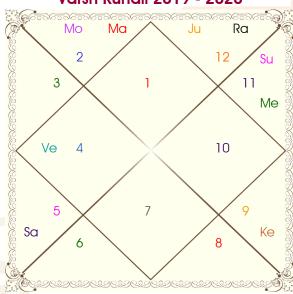

Chalit Chart Cusp Chart

11

12

Sagittarius 22:27:41

Capricorn 22:36:07

|         | Mo      | Ma    |        |        | Me     |          |
|---------|---------|-------|--------|--------|--------|----------|
|         | 1       |       | `      |        | 11/    | Ve )     |
|         | 2 🔀     | Ra    | 12     |        | < 10   | ) }      |
|         |         |       |        |        |        | <u> </u> |
|         | 3       |       |        |        | 9      |          |
|         |         |       |        |        | /      | / 🐉      |
|         | 4       | Ke    | 6      |        | 8      | Sa S     |
|         | 5       |       |        |        | 7      | Sa       |
|         | Ŭ       |       | /      |        | ,      |          |
| 2019 DE | 1901901 | 20120 | 13C13C | 201201 | 212012 |          |