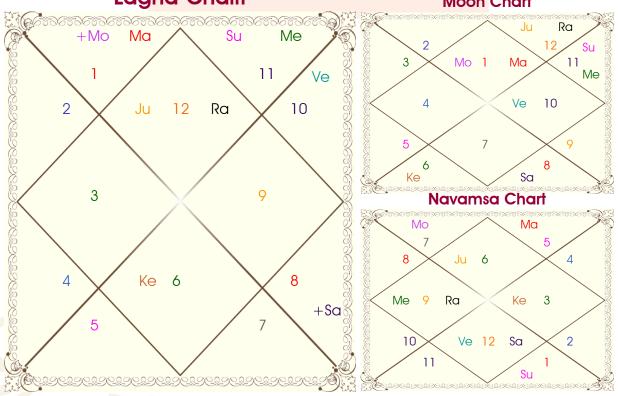

| Jyestha  | 4   | 18  | Mar | Mer | Jup | EnSign  |
| Rah     |     |   | Pis  | 18:06:07 | 00:01:49  | Revati   | 1   | 27  | Jup | Mer | Mer | NuSign  |
| Ket     | R   |   | Vir  | 18:06:07 | 00:01:49  | Hasta    | 3   | 13  | Mer | Mon | Mer | EnSign  |
| Ura     |     |   | Sag  | 02:43:48 | 00:01:24  | Moola    | 1   | 19  | Jup | Ket | Ven |         |
| Nep     |     |   | Sag  | 13:58:12 | 00:01:10  | P Sadha  | 1   | 20  | Jup | Ven | Ven |         |
| Plu     | R   |   | Lib  | 16:09:53 | 00:00:44  | Svati    | 3   | 15  | Ven | Rah | Ven |         |
| Mid Hed | ave | n | Sag  | 07:23:28 |           | Moola    |     | 19  | Jup | Ket | Rah |         |

R-Retrograde S-Stationary C- Combust D-Deep Combust Rahu: True

Lahiri Ayanamsa : 23:40:37

# Lagna-Chalit

# **Moon Chart**



# Chalit And Nirayana Bhava Chalit

### **Chalit Degree** Nirayana Bhava Chalit **Bhava Bhava Start Bhava Middle** Cusp Rasi Degree Aquarius 22:44:33 Pisces 07:48:46 07:48:46 1 1 **Pisces** 2 2 Pisces 22:44:33 Aries 07:40:20 **Aries** 13:01:13 3 Aries 22:36:07 Taurus 07:31:54 3 **Taurus** 11:56:26 Taurus 22:27:41 07:23:28 4 Gemini 07:23:28 4 Gemini 5 Gemini 22:27:41 Cancer 07:31:54 5 02:58:08 Cancer Cancer 22:36:07 Leo 07:40:20 02:14:50 6 6 Leo 7 Leo 22:44:33 Virgo 07:48:46 7 07:48:46 Virgo 8 Virgo 22:44:33 Libra 07:40:20 8 Libra 13:01:13 9 Libra 22:36:07 Scorpio 07:31:54 9 Scorpio 11:56:26 10 Scorpio 22:27:41 Sagittarius 07:23:28 10 Sagittarius 07:23:28

# Tara Chakra

Capricorn 07:31:54

Aquarius 07:40:20

11

12

Capricorn

**Aquarius** 

02:58:08

02:14:50

| Janma   | Sampat   | Vip