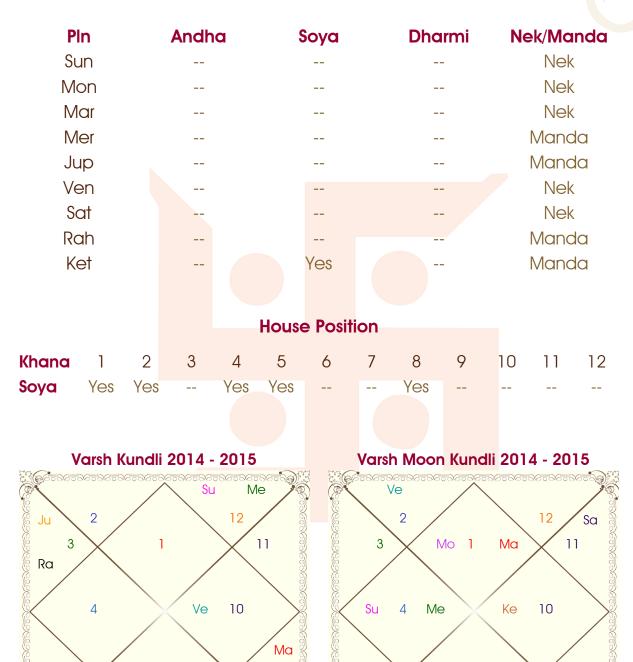

# Lal Kitab Varshphal 2014-2015

# Current Age - 27 Current Dasha - Mars

Ju 7

6

901901901901901

Ra

0000000000000

8

9

8

Мо

Sa 7

6

Ke