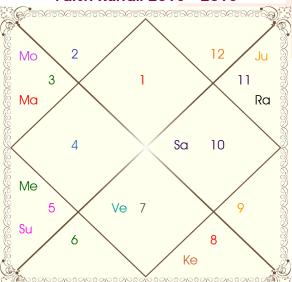

# Lal Kitab Varshphal 2014-2015

# Current Age - 27 Current Dasha - Mars

Ju 7

6

901901901901901

Ra

0000000000000

8

9

8

Мо

Sa 7

6

Ke