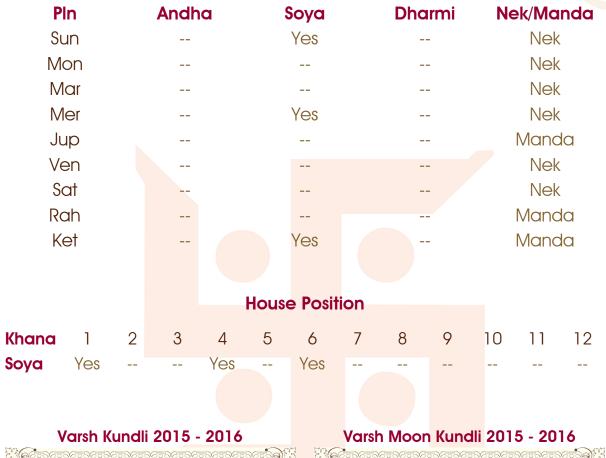

eing sold or lost this year. Pay special attention to this. This is possible that you may have loss if you go on a trip. You may suffer from skin disease and problems in feet. You may go on spending lavishly. Your maternal uncle may suffer. You may be worried about your children or delay in bliss of progeny is possible.

The following remedies are advised to weaken the maligned influence of Ketu.



Make a festal mark (Tilak) with saffron or turmeric over your forehead.
 Put a pure gold ring on a left hand finger.

Special remedies to be used in the beginning of the year to make the year auspicious.

Set afloat an empty pitcher with a lid over it to a flow of water or wear a steel ring on your left little finger.



# Lal Kitab Varshphal 2015-2016

# Current Age - 28 Current Dasha - Mars







FUTUREPOINT Astro Solutions

# Lal Kitab Varshphal 2015-2016

#### Sun

The Sun is situated in the 5th House of your Varshakundali, which is auspicious. As a result your family will have an advent of good luck this year. You may get help from some unexpected quarters even if the God does not help you. Relations with government officials will be cordial. Your family will prosper. Your will have fancy for occult science or Astrology. You may have windfall or will be benefited by government departments too.

To augment the benign influence of halo of the Sun the following restraints are recommended.

1. Do not possess jealous mentality.

2. Do not tell lies, do not have or offer left over food to somebody.

# Moon

The Moon is situated in the 3rd House of your Varshakundali, which is fa