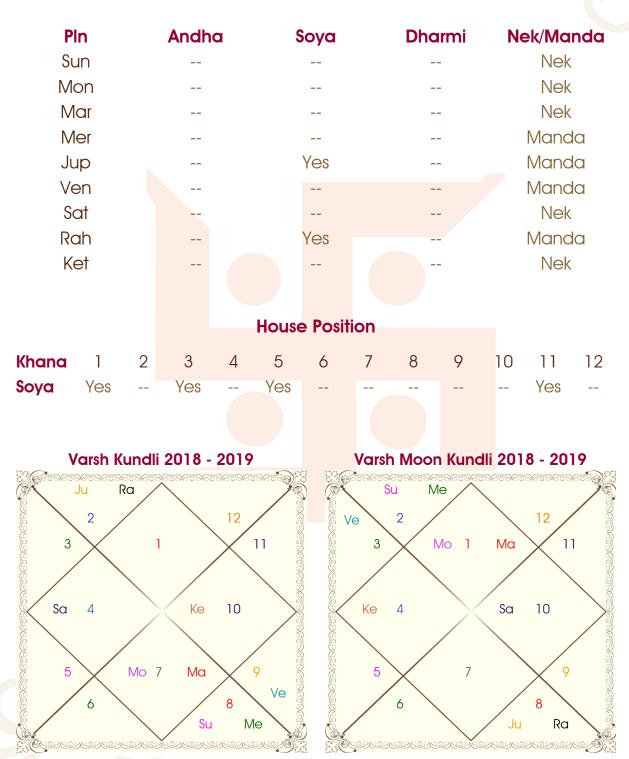

# Planetary Degrees and their Positions

| Planet    |   | Sign      | Degree   | Position | Andha | Soya | Dharmi | Nek/Manda |
|-----------|---|-----------|----------|----------|-------|------|--------|-----------|
| Ascendent |   | Pisces    | 07:48:46 |          |       |      |        | Nek       |
| Sun       |   | Aquarius  | 20:16:24 | EnSign   |       |      |        | Nek       |
| Moon      |   | Aries     | 23:05:13 | NuSign   |       | Yes  |        | Nek       |
| Mars      |   | Aries     | 14:53:27 | OwnSign  |       | Yes  |        | Nek       |
| Mercury   | R | Aquarius  | 09:35:27 | NuSign   |       |      |        | Manda     |
| Jupiter   |   | Pisces    | 06:52:00 | OwnSign  |       |      |        | Manda     |
| Venus     |   | Capricorn | 08:21:49 | FrSign   |       |      |        | Nek       |
| Saturn    |   | Scorpio   | 26:55:11 | EnSign   |       |      |        | Nek       |
| Rahu      |   | Pisces    | 18:06:07 | NuSign   |       |      |        | Manda     |
| Ketu      | R | Virgo     | 18:06:07 | EnSign   |       |      |        | Nek       |

### House Position

| Khana | Maalik | Pakka   | <b>K</b> ismat            | Soya | Exalt.  | Deblt.  |
|-------|--------|---------|---------------------------|------|---------|---------|
| No.   |        | Ghar    | Jaga <mark>anewala</mark> |      |         |         |
| 1     | Mar    | Sun     | Mar                       |      | Sun     | Sat     |
| 2     | Ven    | Jup     | Mon                       |      | Mon     |         |
| 3     | Mer    | Mar     | Mer                       | Yes  | Rah     | Ket     |
| 4     | Mon    | Mon     | Mon                       | Yes  | Jup     | Mar     |
| 5     | Sun    | Jup     | Sun                       | Yes  |         |         |
| 6     | Mer    | Mer,Ket | Ket                       |      | Mer,Rah | Ven,Ket |
| 7     | Ven    | Ven,Mer | Ven                       |      | Sat     | Sun     |
| 8     | Mar    | Mar,Sat | Mon                       | Yes  |         | Mon     |
| 9     | Jup    | Jup     | Sat                       |      | Ket     | Rah     |
| 10    | Sat    | Sat     | Sat                       | Yes  | Mar     | Jup     |
| 11    | Sat    | Sat     | Jup                       |      |         |         |
| 12    | Jup    | Jup,Rah | Rah                       |      | Ven,Ket | Mer,Rah |