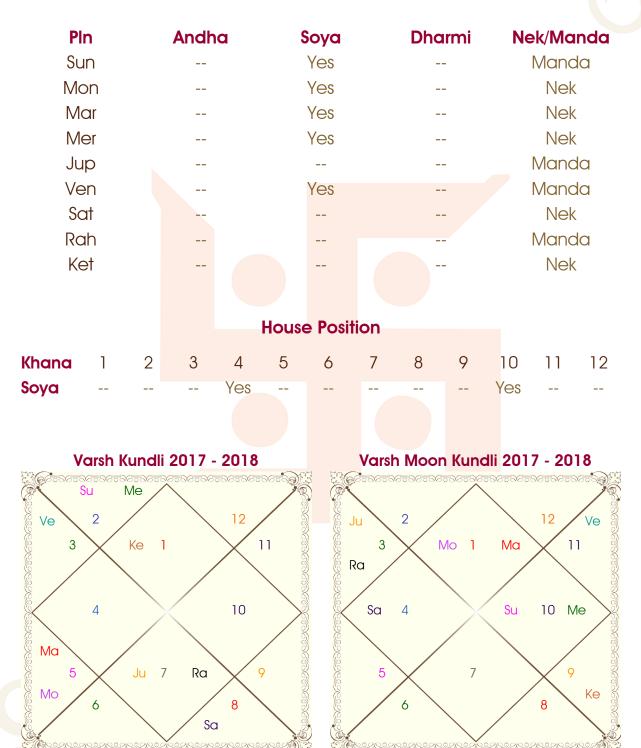

house.

### Ketu

Ketu is situated in the 3rd House of your Varshakundali, which is malefic. It will not be wise for you to take advice from others this year. It is also not wise for you to loaf or to live at a distant place away from your brother. You may suffer from boils and whelks



too. Urinating on somebody's urine may cause you diseases in your private parts or physical problems. This may cause you worries also about your children.

Adopt the following remedies to weaken the maligned influence of Ketu.

Remedies:

- 1. Wear pure gold earrings.
- 2. Wear pure gold.

Special remedies to be used in the beginning of the year to make the year auspicious.

Keep a pure silver elephant on a silver plate at home.



# Lal Kitab Varshphal 2017-2018

# Current Age - 30 Current Dasha - Mars





X-35, Okhla Phase II, New Delhi - 110020 Ph. 011-40541000, 40541020 Web: www.futurepointindia.com, e-mail: mail@futurepointindia.com

54

# Lal Kitab Varshphal 2017-2018

# Sun

The Sun is situated in the 2nd House of your Varshakundali. You may face bad times this year if you usurp anyone's deposit with you. Do not take milk, rice, silver etc. free of cost or in charity. You may face downfall if you establish physical relations with another man's wife.

Do not quarrel for money, land or for a woman. This may cause you loss of money and dignity.

To reduce malignity of the lackluster Sun the following remedies are advised.

# Remedies:

1. Offer almond, coconut or mustard oil to religious places.

2. Install a hand pump at your ancestral house.

### Moon

The Moon is in the 5th House o