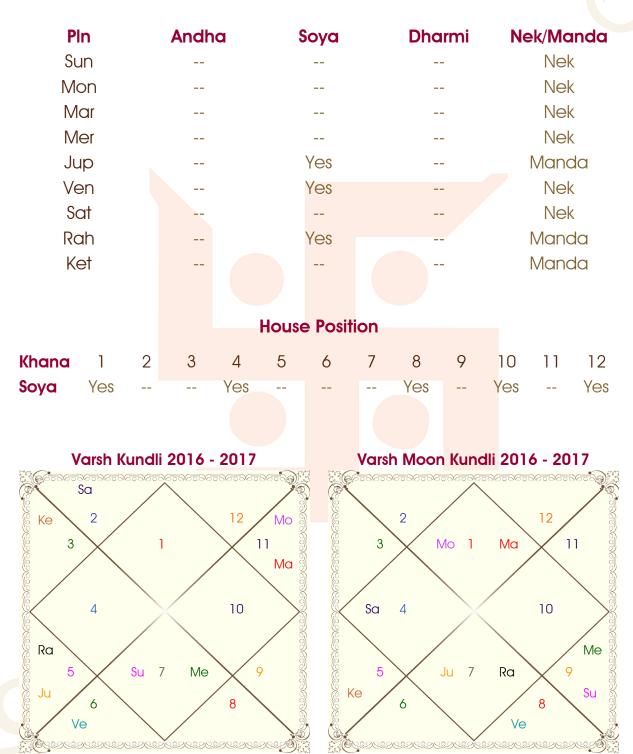

# Planetary Degrees and their Positions

| Planet    |   | Sign      | Degree   | Position | Andha | Soya | Dharmi | Nek/Manda |
|-----------|---|-----------|----------|----------|-------|------|--------|-----------|
| Ascendent |   | Pisces    | 07:48:46 |          |       |      |        | Nek       |
| Sun       |   | Aquarius  | 20:16:24 | EnSign   |       |      |        | Nek       |
| Moon      |   | Aries     | 23:05:13 | NuSign   |       | Yes  |        | Nek       |
| Mars      |   | Aries     | 14:53:27 | OwnSign  |       | Yes  |        | Nek       |
| Mercury   | R | Aquarius  | 09:35:27 | NuSign   |       |      |        | Manda     |
| Jupiter   |   | Pisces    | 06:52:00 | OwnSign  |       |      |        | Manda     |
| Venus     |   | Capricorn | 08:21:49 | FrSign   |       |      |        | Nek       |
| Saturn    |   | Scorpio   | 26:55:11 | EnSign   |       |      |        | Nek       |
| Rahu      |   | Pisces    | 18:06:07 | NuSign   |       |      |        | Manda     |
| Ketu      | R | Virgo     | 18:06:07 | EnSign   |       |      |        | Nek       |

### House Position

| Khana | Maalik | Pakka   | <b>K</b> ismat            | Soya | Exalt.  | Deblt.  |
|-------|--------|---------|---------------------------|------|---------|---------|
| No.   |        | Ghar    | Jaga <mark>anewala</mark> |      |         |         |
| 1     | Mar    | Sun     | Mar                       |      | Sun     | Sat     |
| 2     | Ven    | Jup     | Mon                       |      | Mon     |         |
| 3     | Mer    | Mar     | Mer                       | Yes  | Rah     | Ket     |
| 4     | Mon    | Mon     | Mon                       | Yes  | Jup     | Mar     |
| 5     | Sun    | Jup     | Sun                       | Yes  |         |         |
| 6     | Mer    | Mer,Ket | Ket                       |      | Mer,Rah | Ven,Ket |
| 7     | Ven    | Ven,Mer | Ven                       |      | Sat     | Sun     |
| 8     | Mar    | Mar,Sat | Mon                       | Yes  |         | Mon     |
| 9     | Jup    | Jup     | Sat                       |      | Ket     | Rah     |
| 10    | Sat    | Sat     | Sat                       | Yes  | Mar     | Jup     |
| 11    | Sat    | Sat     | Jup                       |      |         |         |
| 12    | Jup    | Jup,Rah | Rah                       |      | Ven,Ket | Mer,Rah |