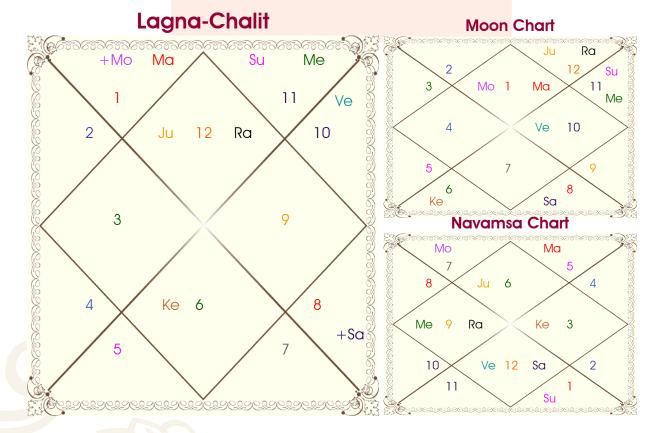

# **Planetary Degrees and their Positions**

| PI     | R   | С | Rasi | Degree   | Speed     | Nak      | Pad | No. | RL  | NL  | Sub | Dignity |
|--------|-----|---|------|----------|-----------|----------|-----|-----|-----|-----|-----|---------|
| Asc    |     |   | Pis  | 07:48:46 | 461:49:07 | U Bhad   | 2   | 26  | Jup | Sat | Ket |         |
| Sun    |     |   | Aqu  | 20:16:24 | 01:00:08  | P Bhad   | 1   | 25  | Sat | Jup | Jup | EnSign  |
| Mon    |     |   | Ari  | 23:05:13 | 12:31:19  | Bharani  | 3   | 2   | Mar | Ven | Sat | NuSign  |
| Mar    |     |   | Ari  | 14:53:27 | 00:41:07  | Bharani  | 1   | 2   | Mar | Ven | Ven | OwnSign |
| Mer    | R   | С | Aqu  | 09:35:27 | 00:50:10  | Satbisha | 1   | 24  | Sat | Rah | Jup | NuSign  |
| Jup    |     |   | Pis  | 06:52:00 | 00:14:15  | U Bhad   | 2   | 26  | Jup | Sat | Mer | OwnSign |
| Ven    |     |   | Cap  | 08:21:49 | 01:10:19  | U Sadha  | 4   | 21  | Sat | Sun | Ven | FrSign  |
| Sat    |     |   | Sco  | 26:55:11 | 00:02:34  | Jyestha  | 4   | 18  | Mar | Mer | Jup | EnSign  |
| Rah    |     |   | Pis  | 18:06:07 | 00:01:49  | Revati   | 1   | 27  | Jup | Mer | Mer | NuSign  |
| Ket    | R   |   | Vir  | 18:06:07 | 00:01:49  | Hasta    | 3   | 13  | Mer | Mon | Mer | EnSign  |
| Ura    |     |   | Sag  | 02:43:48 | 00:01:24  | Moola    | 1   | 19  | Jup | Ket | Ven |         |
| Nep    |     |   | Sag  | 13:58:12 | 00:01:10  | P Sadha  | 1   | 20  | Jup | Ven | Ven |         |
| Plu    | R   |   | Lib  | 16:09:53 | 00:00:44  | Svati    | 3   | 15  | Ven | Rah | Ven |         |
| Mid He | ave | n | Sag  | 07:23:28 |           | Moola    |     | 19  | Jup | Ket | Rah |         |
|        |     |   |      |          |           |          |     |     |     |     |     |         |

# Nirayana Bhava Chalit

| Bhava | Bhava       | Start    | Bhava M     | liddle   | Cusp | Rasi        | Degree   |
|-------|-------------|----------|-------------|----------|------|-------------|----------|
| 1     | Aquarius    | 22:44:33 | Pisces      | 07:48:46 | 1    | Pisces      | 07:48:46 |
| 2     | Pisces      | 22:44:33 | Aries       | 07:40:20 | 2    | Aries       | 13:01:13 |
| 3     | Aries       | 22:36:07 | Taurus      | 07:31:54 | 3    | Taurus      | 11:56:26 |
| 4     | Taurus      | 22:27:41 | Gemini      | 07:23:28 | 4    | Gemini      | 07:23:28 |
| 5     | Gemini      | 22:27:41 | Cancer      | 07:31:54 | 5    | Cancer      | 02:58:08 |
| 6     | Cancer      | 22:36:07 | Leo         | 07:40:20 | 6    | Leo         | 02:14:50 |
| 7     | Leo         | 22:44:33 | Virgo       | 07:48:46 | 7    | Virgo       | 07:48:46 |
| 8     | Virgo       | 22:44:33 | Libra       | 07:40:20 | 8    | Libra       | 13:01:13 |
| 9     | Libra       | 22:36:07 | Scorpio     | 07:31:54 | 9    | Scorpio     | 11:56:26 |
| 10    | Scorpio     | 22:27:41 | Sagittarius | 07:23:28 | 10   | Sagittarius | 07:23:28 |
| 11    | Sagittarius | 22:27:41 | Capricorn   | 07:31:54 | 11   | Capricorn   | 02:58:08 |
| 12    | Capricorn   | 22:36:07 | Aquarius    | 07:40:20 | 12   | Aquarius    | 02:14:50 |