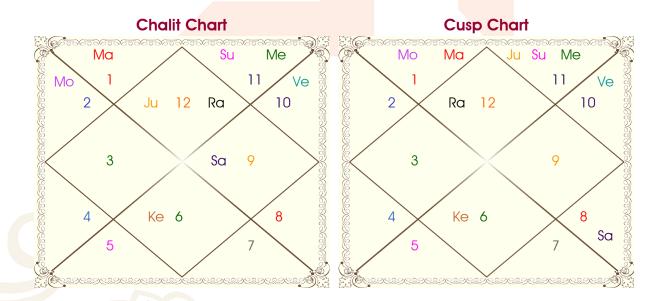

# Chalit And Nirayana Bhava Chalit

# Chalit Degree

# Nirayana Bhava Chalit

| Bhava | Bhava       | Start    | Bhava M     | liddle   | Cusp | Rasi        | Degree   |
|-------|-------------|----------|-------------|----------|------|-------------|----------|
| 1     | Aquarius    | 22:44:33 | Pisces      | 07:48:46 | 1    | Pisces      | 07:48:46 |
| 2     | Pisces      | 22:44:33 | Aries       | 07:40:20 | 2    | Aries       | 13:01:13 |
| 3     | Aries       | 22:36:07 | Taurus      | 07:31:54 | 3    | Taurus      | 11:56:26 |
| 4     | Taurus      | 22:27:41 | Gemini      | 07:23:28 | 4    | Gemini      | 07:23:28 |
| 5     | Gemini      | 22:27:41 | Cancer      | 07:31:54 | 5    | Cancer      | 02:58:08 |
| 6     | Cancer      | 22:36:07 | Leo         | 07:40:20 | 6    | Leo         | 02:14:50 |
| 7     | Leo         | 22:44:33 | Virgo       | 07:48:46 | 7    | Virgo       | 07:48:46 |
| 8     | Virgo       | 22:44:33 | Libra       | 07:40:20 | 8    | Libra       | 13:01:13 |
| 9     | Libra       | 22:36:07 | Scorpio     | 07:31:54 | 9    | Scorpio     | 11:56:26 |
| 10    | Scorpio     | 22:27:41 | Sagittarius | 07:23:28 | 10   | Sagittarius | 07:23:28 |
| 11    | Sagittarius | 22:27:41 | Capricorn   | 07:31:54 | 11   | Capricorn   | 02:58:08 |
| 12    | Capricorn   | 22:36:07 | Aquarius    | 07:40:20 | 12   | Aquarius    | 02:14:50 |